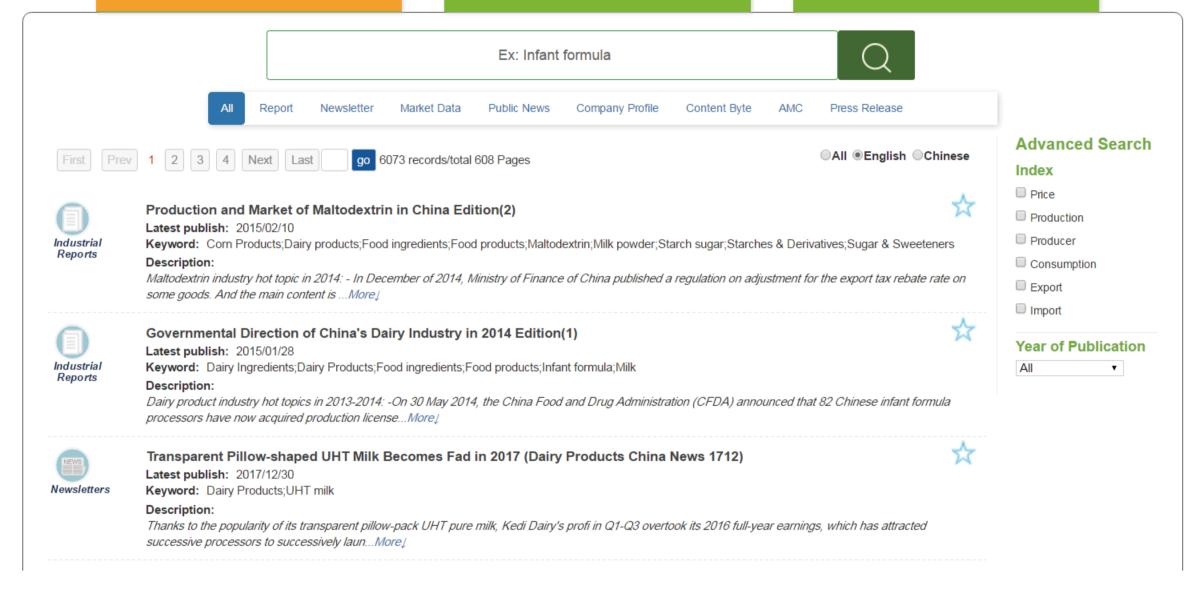

## News from Big Data

Aggregation of all relevant news for your industry

### • Data Hierarchy Format: