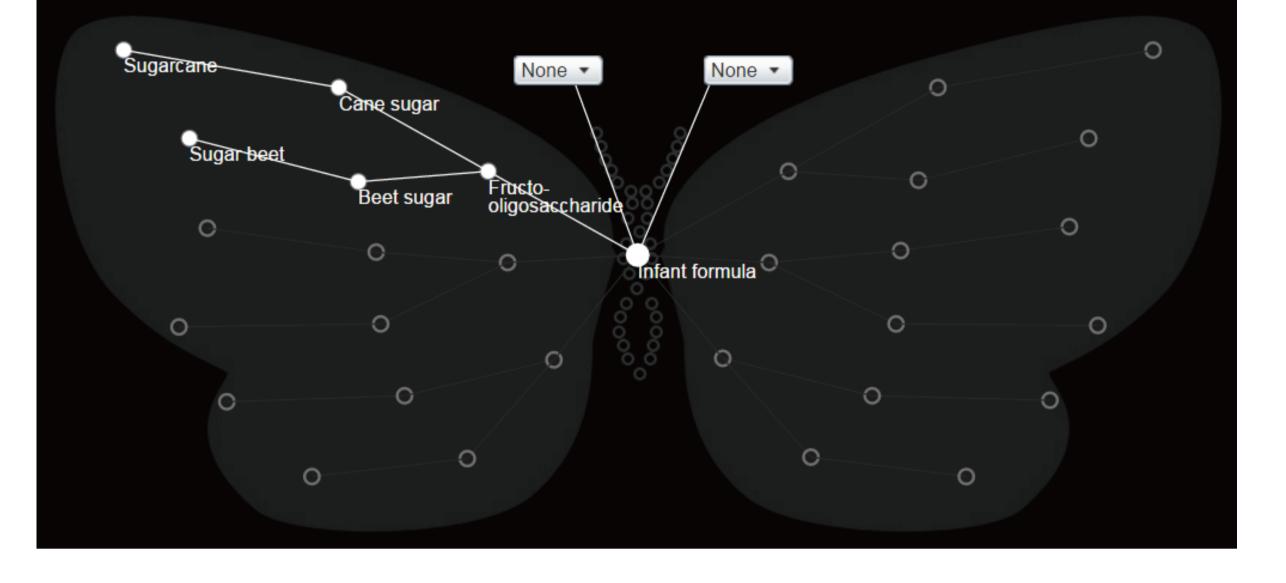

### Innovative Industry Chain Navigator:

The material-connection based navigator enables you quick access to industry chain

Substance chain or key words

Tools -