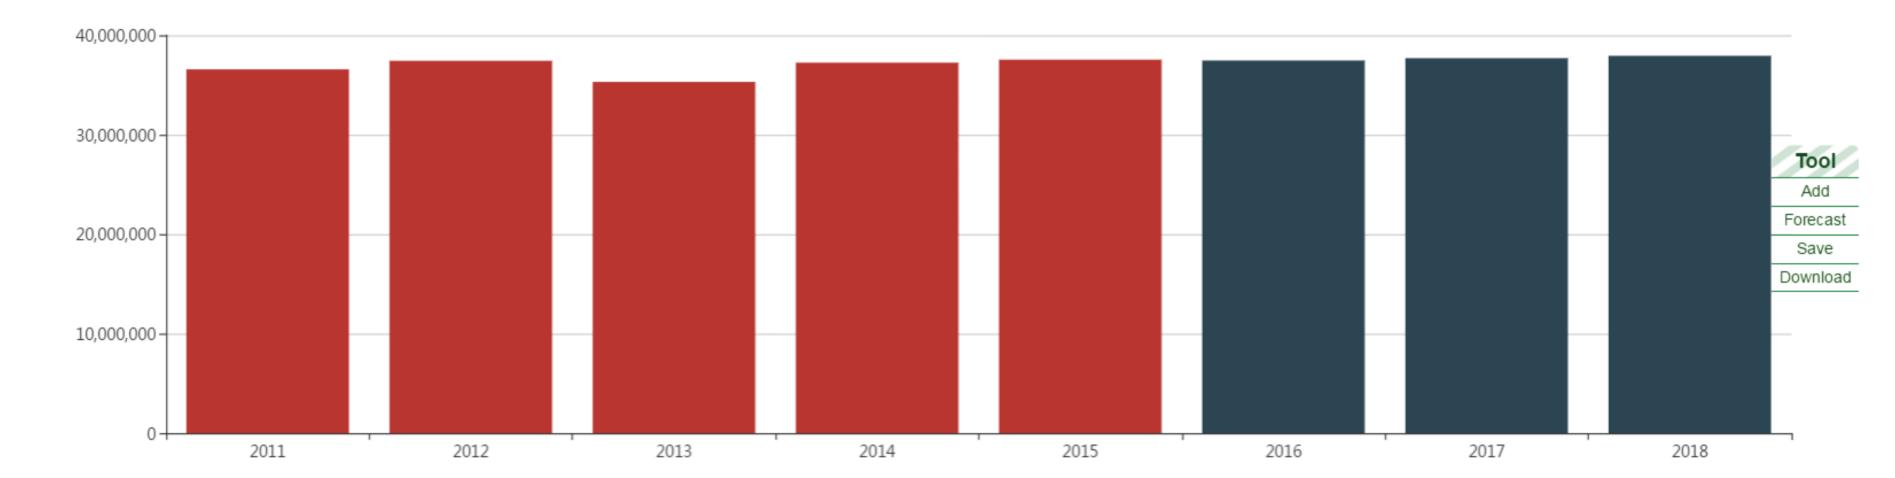

# CCM Data & Business Intelligence

Tools / Data Forecast

Market trend based on database & user inputs: Forecast the trends of output, price, consumption

 $\mathbf{1}$ 

| Raw mik (cow)2012Chinaand comand comand comdeferRaw mik (cow)2013China35,314,000tonnedeferRaw mik (cow)2014China37,246,000tonnedeferRaw mik (cow)2015China37,550,000tonnedeferRaw mik (cow)2016China37,465,984tonnedeferRaw mik (cow)2017Chinaand37,700,744tonnedeferRaw mik (cow)2017ChinaandandandandandandRaw mik (cow)2017ChinaandandandandandandandandandandRaw mik (cow)2017Chinaandandandandandandandandandandandandandandandandandandandandandandandandandandandandandandandandandandandandandandandandandandandandandandandandandandandandandandandandandandandandandandandandandandandandandandandandandandandandandandandandandandandandand                                                                                                                                                                                                                                                                                                                                                                                                                                                                                                                                                                                                                                                                                                                                                                                                                                                                                                                                                                                                                                                                                                                                                                                                                                                                                                                                                                                                                    |                |      | , v   |            |       |        |
|---------------------------------------------------------------------------------------------------------------------------------------------------------------------------------------------------------------------------------------------------------------------------------------------------------------------------------------------------------------------------------------------------------------------------------------------------------------------------------------------------------------------------------------------------------------------------------------------------------------------------------------------------------------------------------------------------------------------------------------------------------------------------------------------------------------------------------------------------------------------------------------------------------------------------------------------------------------------------------------------------------------------------------------------------------------------------------------------------------------------------------------------------------------------------------------------------------------------------------------------------------------------------------------------------------------------------------------------------------------------------------------------------------------------------------------------------------------------------------------------------------------------------------------------------------------------------------------------------------------------------------------------------------------------------------------------------------------------------------------------------------------------------------------------------------------------------------------------------------------------------------------------------------------------------------------------------------------------------------------------------------------------------------------------------------------------------|----------------|------|-------|------------|-------|--------|
| Raw milk (cow)2013ChinaImage: ChinaState of the state of | Raw milk (cow) | 2011 | China | 36,578,000 | tonne | delete |
| Raw mik (cow)2014China37,246,000tonnedeleteRaw mik (cow)2015China37,550,000tonnedeleteRaw mik (cow)2016China37,465,984tonnedeleteRaw mik (cow)2017China37,700,744tonnedelete                                                                                                                                                                                                                                                                                                                                                                                                                                                                                                                                                                                                                                                                                                                                                                                                                                                                                                                                                                                                                                                                                                                                                                                                                                                                                                                                                                                                                                                                                                                                                                                                                                                                                                                                                                                                                                                                                              | Raw milk (cow) | 2012 | China | 37,436,000 | tonne | delete |
| Raw milk (cow)2015China37,550,000tonnedeleteRaw milk (cow)2016China37,465,984tonnedeleteRaw milk (cow)2017China37,700,744tonnedelete                                                                                                                                                                                                                                                                                                                                                                                                                                                                                                                                                                                                                                                                                                                                                                                                                                                                                                                                                                                                                                                                                                                                                                                                                                                                                                                                                                                                                                                                                                                                                                                                                                                                                                                                                                                                                                                                                                                                      | Raw milk (cow) | 2013 | China | 35,314,000 | tonne | delete |
| Raw milk (cow)2016China37,465,984tonnedeleteRaw milk (cow)2017China37,700,744tonnedelete                                                                                                                                                                                                                                                                                                                                                                                                                                                                                                                                                                                                                                                                                                                                                                                                                                                                                                                                                                                                                                                                                                                                                                                                                                                                                                                                                                                                                                                                                                                                                                                                                                                                                                                                                                                                                                                                                                                                                                                  | Raw milk (cow) | 2014 | China | 37,246,000 | tonne | delete |
| Raw milk (cow)     2017     China     37,700,744     tonne     delete                                                                                                                                                                                                                                                                                                                                                                                                                                                                                                                                                                                                                                                                                                                                                                                                                                                                                                                                                                                                                                                                                                                                                                                                                                                                                                                                                                                                                                                                                                                                                                                                                                                                                                                                                                                                                                                                                                                                                                                                     | Raw milk (cow) | 2015 | China | 37,550,000 | tonne | delete |
|                                                                                                                                                                                                                                                                                                                                                                                                                                                                                                                                                                                                                                                                                                                                                                                                                                                                                                                                                                                                                                                                                                                                                                                                                                                                                                                                                                                                                                                                                                                                                                                                                                                                                                                                                                                                                                                                                                                                                                                                                                                                           | Raw milk (cow) | 2016 | China | 37,465,984 | tonne | delete |
| Raw milk (cow)2018China37,936,976tonnedelete                                                                                                                                                                                                                                                                                                                                                                                                                                                                                                                                                                                                                                                                                                                                                                                                                                                                                                                                                                                                                                                                                                                                                                                                                                                                                                                                                                                                                                                                                                                                                                                                                                                                                                                                                                                                                                                                                                                                                                                                                              | Raw milk (cow) | 2017 | China | 37,700,744 | tonne | delete |
|                                                                                                                                                                                                                                                                                                                                                                                                                                                                                                                                                                                                                                                                                                                                                                                                                                                                                                                                                                                                                                                                                                                                                                                                                                                                                                                                                                                                                                                                                                                                                                                                                                                                                                                                                                                                                                                                                                                                                                                                                                                                           | Raw milk (cow) | 2018 | China | 37,936,976 | tonne | delete |

based on CCM Forecast Model.