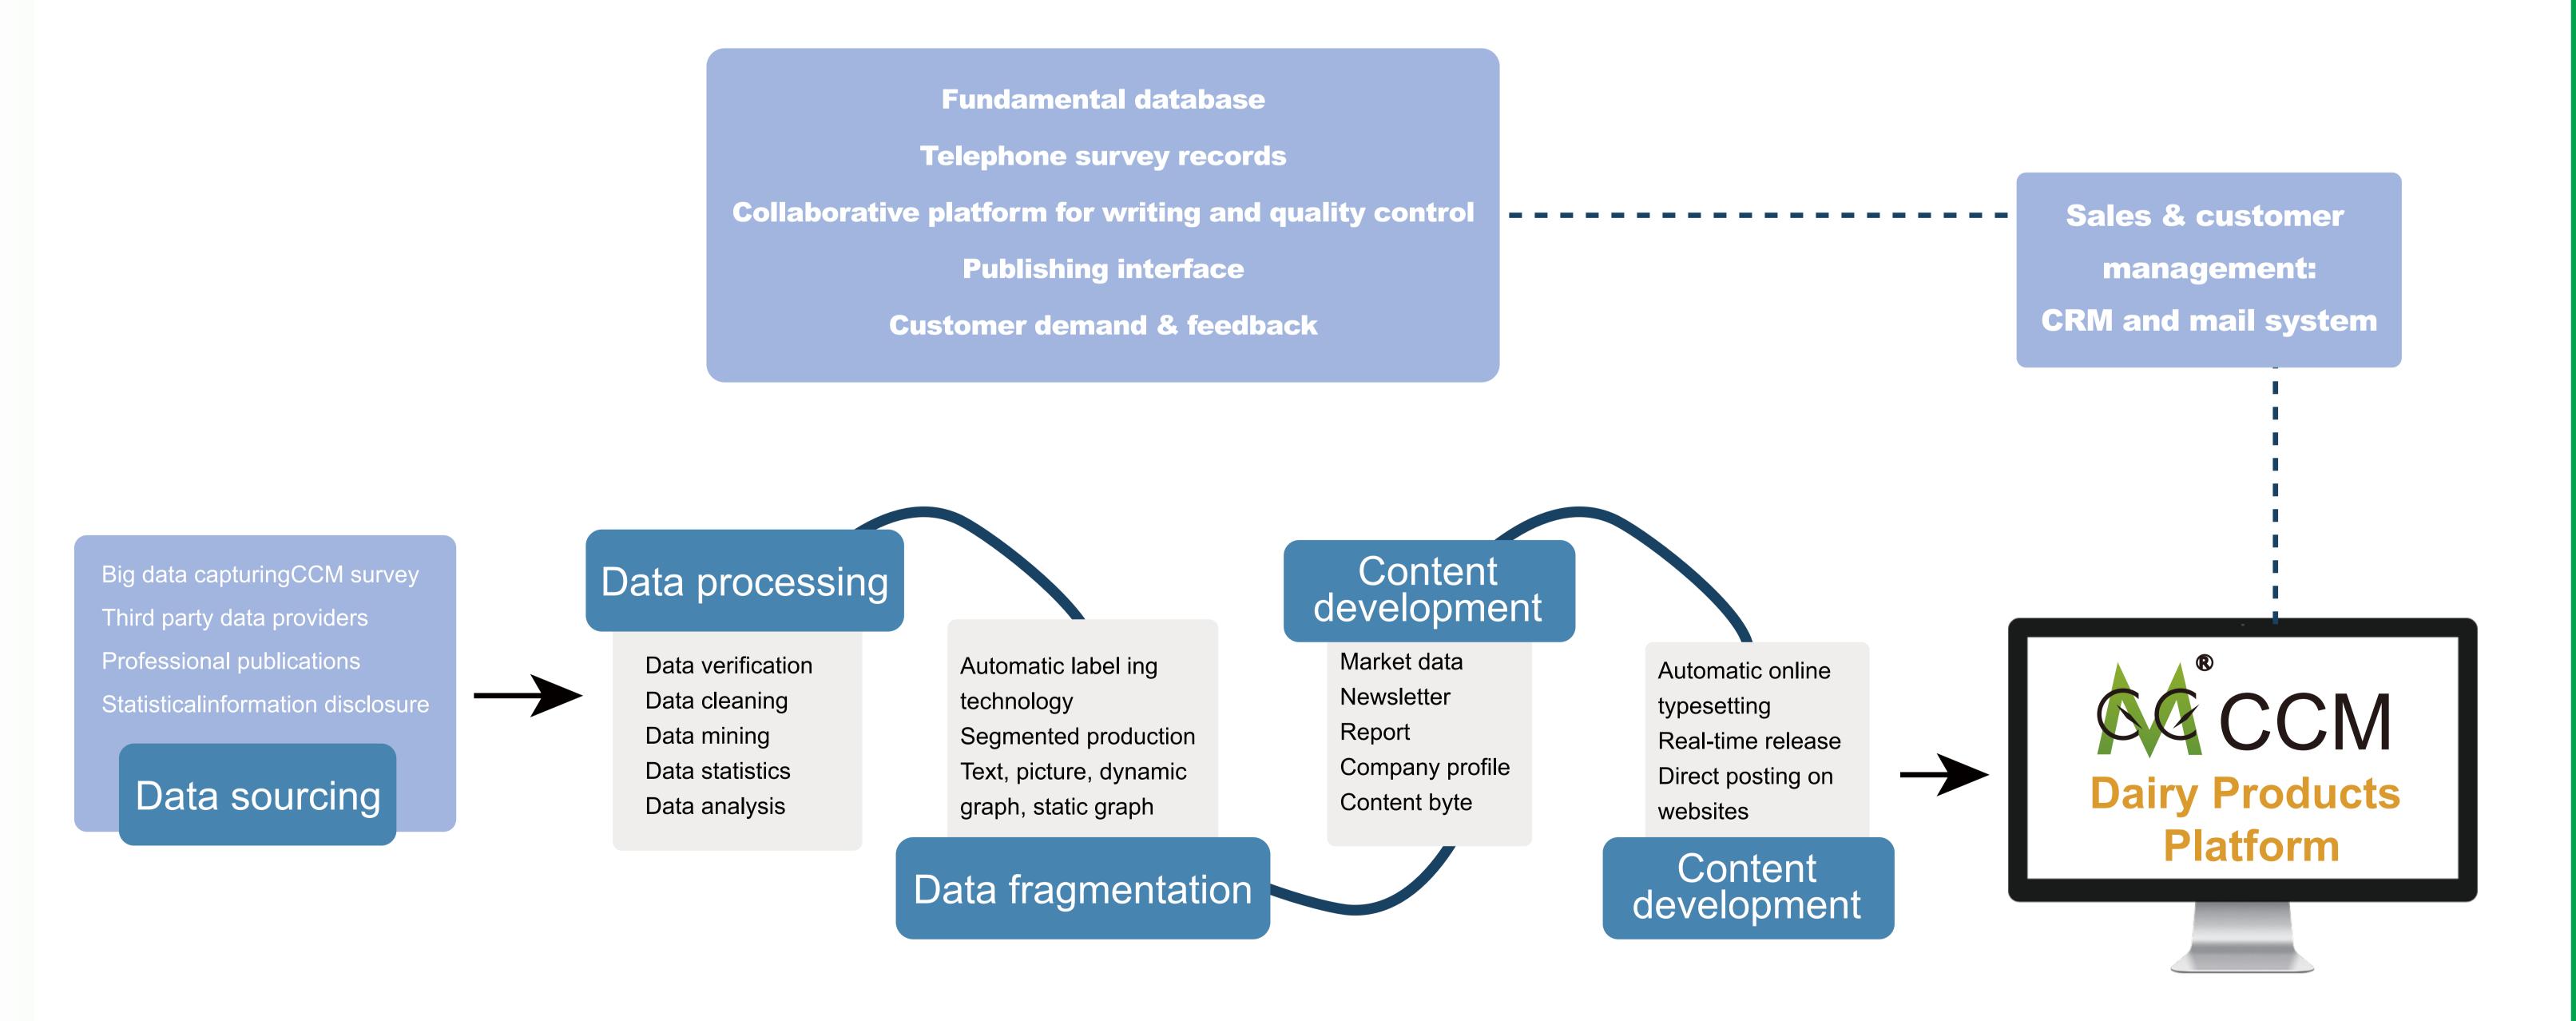

## **Data Publication System (DPS)**

### The quality of content is ensured by our innovative Data Publication System (DPS):

Every option enables crystalized insight from CCM.

Data mining with CCM's team around the world.

Utilizing powerful syndicated online editing and publishing platform.

Utilizing big data solutions.

Keep CCM's traditional quality, extend deliver & service through technology & innovation, from niche datasets to whole spectrum portfolio covering big data & knowledge management.