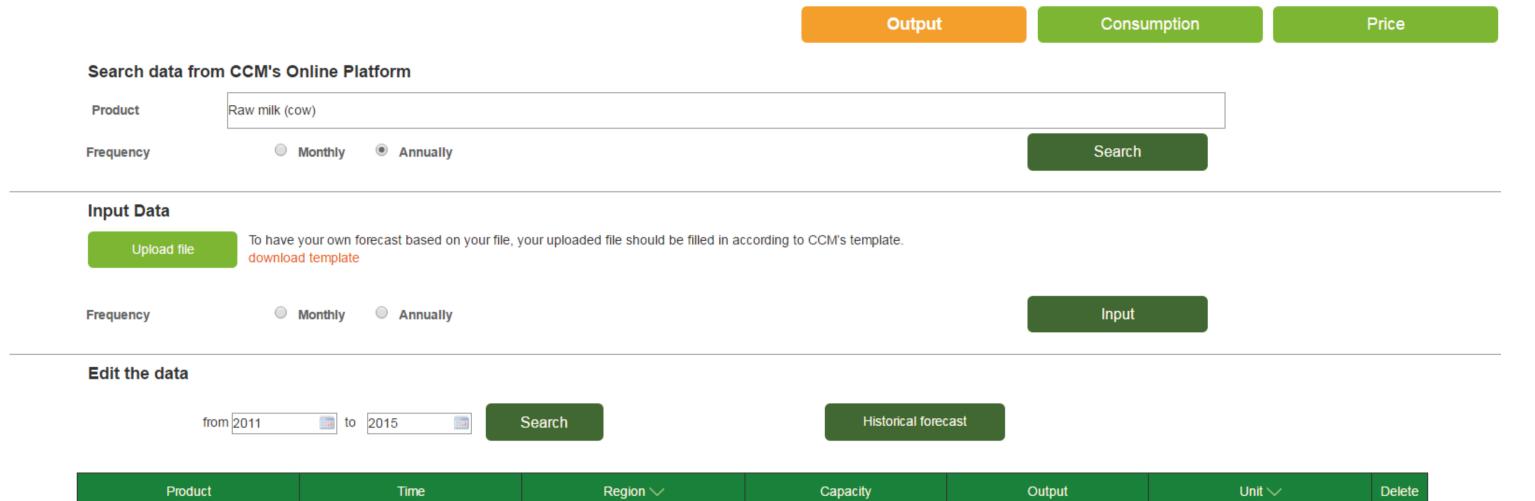

# CCM Data & Business Intelligence

Tools / Data Forecast

Market trend based on database & user inputs: Forecast the trends of output, price, consumption

 $\mathbf{1}$ 

| Raw mik (cow)2012Chinaand comand comand comdeferRaw mik (cow)2013China35,314,000tonnedeferRaw mik (cow)2014China37,246,000tonnedeferRaw mik (cow)2015China37,550,000tonnedeferRaw mik (cow)2016China37,465,984tonnedeferRaw mik (cow)2017Chinaand37,700,744tonnedeferRaw mik (cow)2017ChinaandandandandandandRaw mik (cow)2017ChinaandandandandandandandandandandRaw mik (cow)2017Chinaandandandandandandandandandandandandandandandandandandandandandandandandandandandandandandandandandandandandandandandandandandandandandandandandandandandandandandandandandandandandandandandandandandandandandandandandandandandandandandandandandandandandand                                                                                                                                                                                                                                                                                                                                                                                                                                                                                                                                                                                                                                                                                                                                                                                                                                                                                                                                                                                                                                                                                                                                                                                                                                                                                                                                                                                                                    |                |      | , v   |            |       |        |
|---------------------------------------------------------------------------------------------------------------------------------------------------------------------------------------------------------------------------------------------------------------------------------------------------------------------------------------------------------------------------------------------------------------------------------------------------------------------------------------------------------------------------------------------------------------------------------------------------------------------------------------------------------------------------------------------------------------------------------------------------------------------------------------------------------------------------------------------------------------------------------------------------------------------------------------------------------------------------------------------------------------------------------------------------------------------------------------------------------------------------------------------------------------------------------------------------------------------------------------------------------------------------------------------------------------------------------------------------------------------------------------------------------------------------------------------------------------------------------------------------------------------------------------------------------------------------------------------------------------------------------------------------------------------------------------------------------------------------------------------------------------------------------------------------------------------------------------------------------------------------------------------------------------------------------------------------------------------------------------------------------------------------------------------------------------------------|----------------|------|-------|------------|-------|--------|
| Raw milk (cow)2013ChinaImage: ChinaState of the state of | Raw milk (cow) | 2011 | China | 36,578,000 | tonne | delete |
| Raw mik (cow)2014China37,246,000tonnedeleteRaw mik (cow)2015China37,550,000tonnedeleteRaw mik (cow)2016China37,465,984tonnedeleteRaw mik (cow)2017China37,700,744tonnedelete                                                                                                                                                                                                                                                                                                                                                                                                                                                                                                                                                                                                                                                                                                                                                                                                                                                                                                                                                                                                                                                                                                                                                                                                                                                                                                                                                                                                                                                                                                                                                                                                                                                                                                                                                                                                                                                                                              | Raw milk (cow) | 2012 | China | 37,436,000 | tonne | delete |
| Raw milk (cow)2015China37,550,000tonnedeleteRaw milk (cow)2016China37,465,984tonnedeleteRaw milk (cow)2017China37,700,744tonnedelete                                                                                                                                                                                                                                                                                                                                                                                                                                                                                                                                                                                                                                                                                                                                                                                                                                                                                                                                                                                                                                                                                                                                                                                                                                                                                                                                                                                                                                                                                                                                                                                                                                                                                                                                                                                                                                                                                                                                      | Raw milk (cow) | 2013 | China | 35,314,000 | tonne | delete |
| Raw milk (cow)2016China37,465,984tonnedeleteRaw milk (cow)2017China37,700,744tonnedelete                                                                                                                                                                                                                                                                                                                                                                                                                                                                                                                                                                                                                                                                                                                                                                                                                                                                                                                                                                                                                                                                                                                                                                                                                                                                                                                                                                                                                                                                                                                                                                                                                                                                                                                                                                                                                                                                                                                                                                                  | Raw milk (cow) | 2014 | China | 37,246,000 | tonne | delete |
| Raw milk (cow)     2017     China     37,700,744     tonne     delete                                                                                                                                                                                                                                                                                                                                                                                                                                                                                                                                                                                                                                                                                                                                                                                                                                                                                                                                                                                                                                                                                                                                                                                                                                                                                                                                                                                                                                                                                                                                                                                                                                                                                                                                                                                                                                                                                                                                                                                                     | Raw milk (cow) | 2015 | China | 37,550,000 | tonne | delete |
|                                                                                                                                                                                                                                                                                                                                                                                                                                                                                                                                                                                                                                                                                                                                                                                                                                                                                                                                                                                                                                                                                                                                                                                                                                                                                                                                                                                                                                                                                                                                                                                                                                                                                                                                                                                                                                                                                                                                                                                                                                                                           | Raw milk (cow) | 2016 | China | 37,465,984 | tonne | delete |
| Raw milk (cow)2018China37,936,976tonnedelete                                                                                                                                                                                                                                                                                                                                                                                                                                                                                                                                                                                                                                                                                                                                                                                                                                                                                                                                                                                                                                                                                                                                                                                                                                                                                                                                                                                                                                                                                                                                                                                                                                                                                                                                                                                                                                                                                                                                                                                                                              | Raw milk (cow) | 2017 | China | 37,700,744 | tonne | delete |
|                                                                                                                                                                                                                                                                                                                                                                                                                                                                                                                                                                                                                                                                                                                                                                                                                                                                                                                                                                                                                                                                                                                                                                                                                                                                                                                                                                                                                                                                                                                                                                                                                                                                                                                                                                                                                                                                                                                                                                                                                                                                           | Raw milk (cow) | 2018 | China | 37,936,976 | tonne | delete |