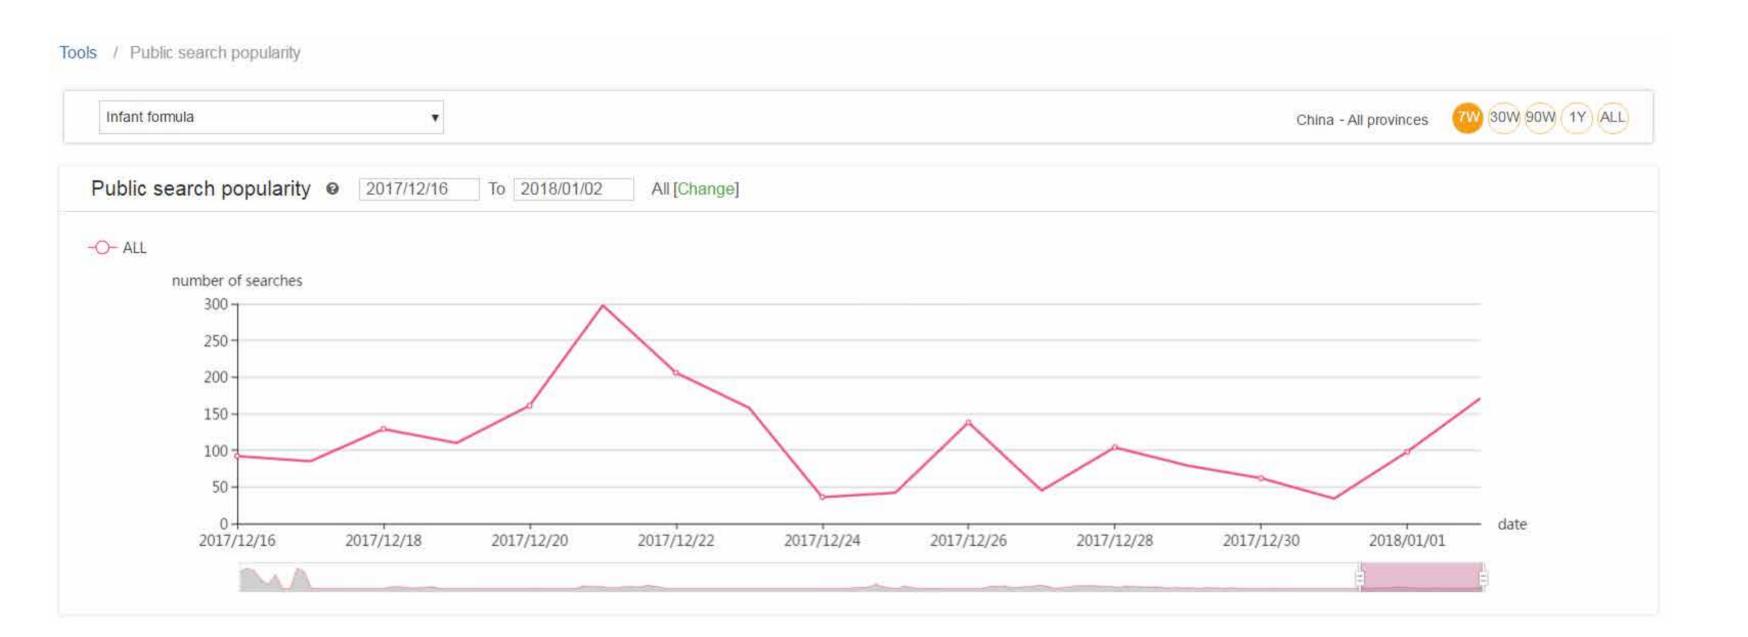

### **Public Search Popularity**

### **O** Search Index:

Explain the popularity of selected product; View/Compare different indexes by upstream & downstream, regions, time periods

Real time news in English and Chinese.

Choose able by time period and