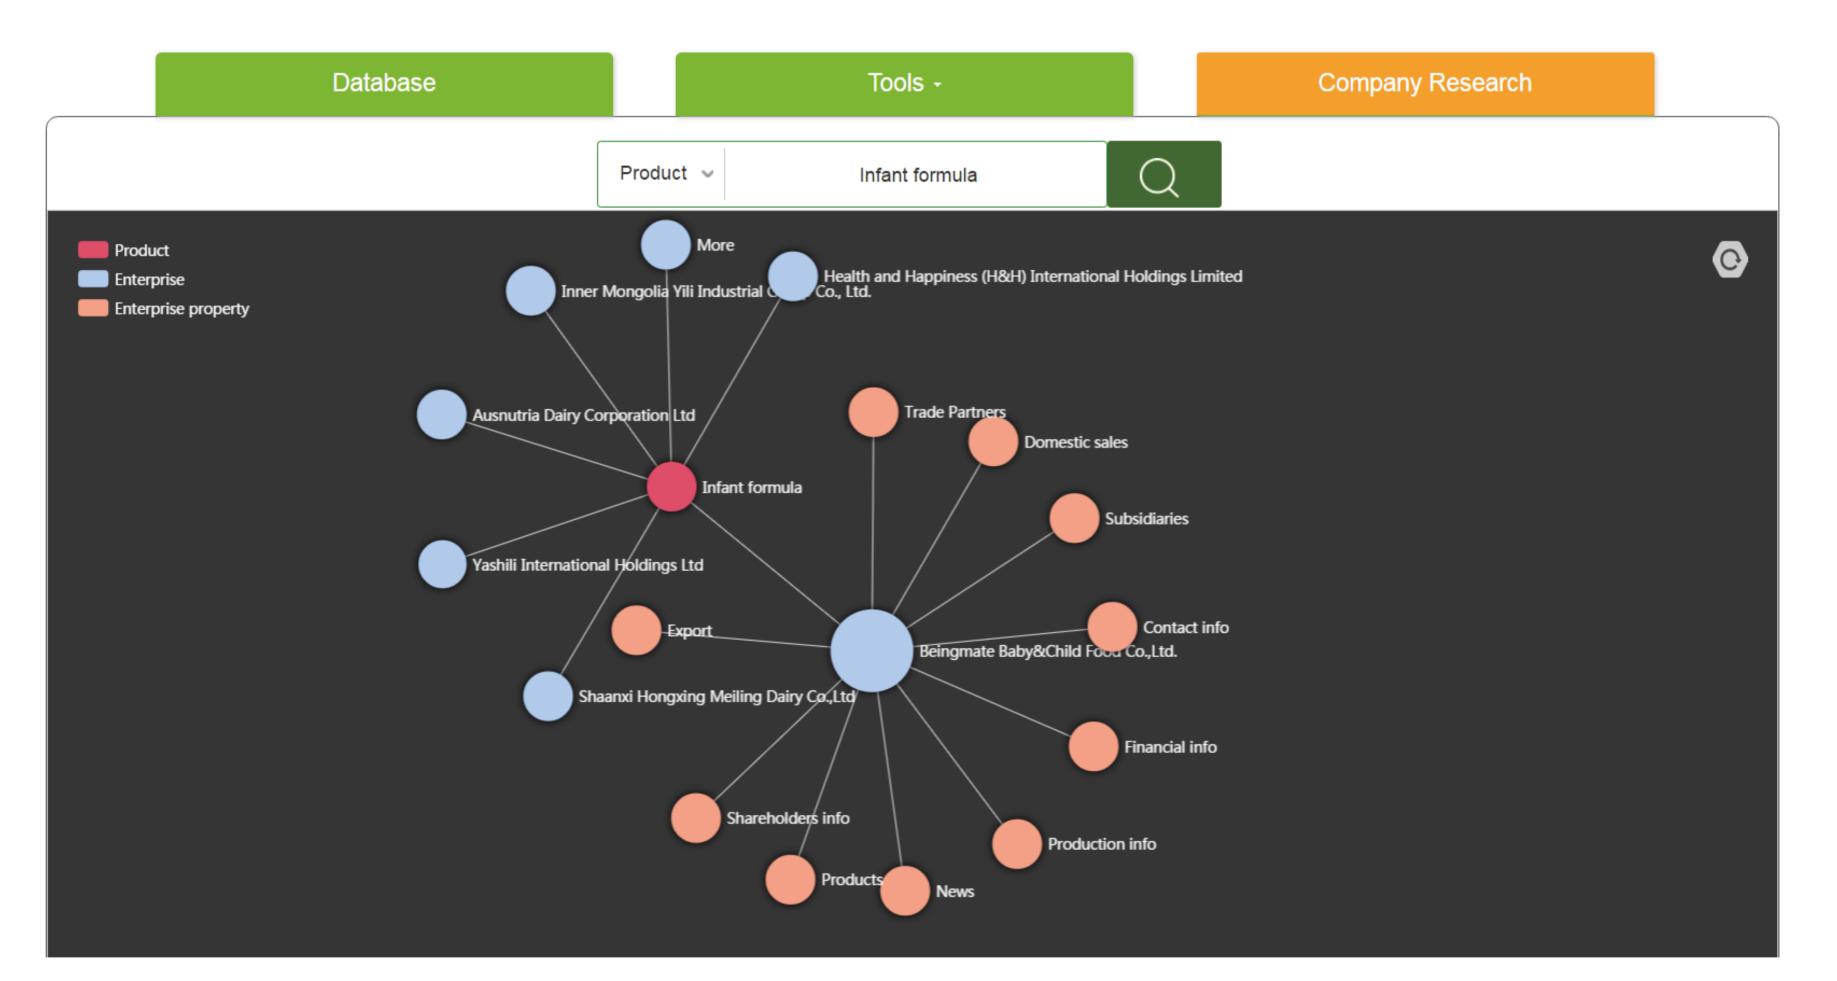

## **Company Research**

Major public and private Dairy Products producers with its Financial info, Shareholders info, Domestic sales, Export, Production info, Products, Trade Partners, Subsidiaries, News, etc.